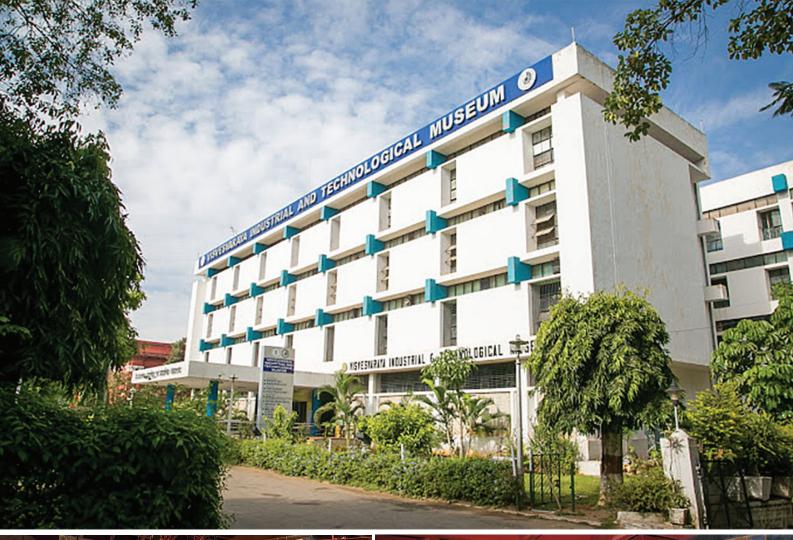

## The Visvesvaraya Industrial and Technological Museum (VITM):

is a constituent unit of the National Council of Science Museums (NCSM), Ministry of Culture, Government of India. This splendid museum, dedicated to the memory of Bharat Ratna M. Visvesvaraya, the architect of modern Karnataka, houses various technical inventions and offers you a glimpse of the history of technological development in the country.