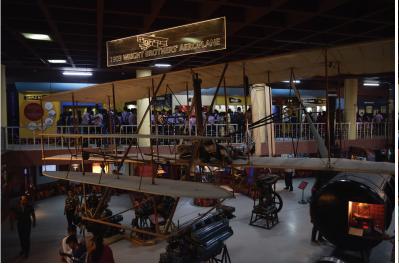

## The Visvesvaraya Industrial and Technological Museum (VITM):

is a constituent unit of the National Council of Science Museums (NCSM), Ministry of Culture, Government of India. This splendid museum, dedicated to the memory of Bharat Ratna M. Visvesvaraya, the architect of modern Karnataka, houses various technical inventions and offers you a glimpse of the history of technological development in the country.