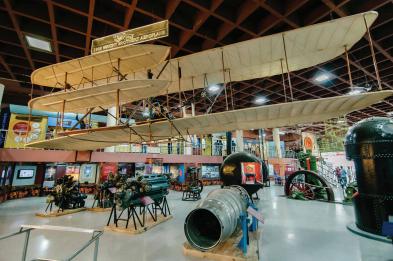

## The Visvesvaraya Industrial and Technological Museum (VITM):

is a constituent unit of the National Council of Science Museums (NCSM), Ministry of Culture, Government of India. This splendid museum, dedicated to the memory of Bharat Ratna M. Visvesvaraya, the architect of modern Karnataka, houses various technical inventions and offers you a glimpse of the history of technological development in the country.