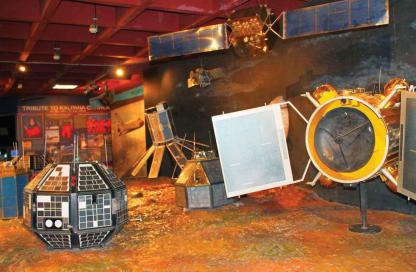

## The Visvesvaraya Industrial and Technological Museum (VITM):

is a constituent unit of the National Council of Science Museums (NCSM), Ministry of Culture, Government of India. This splendid museum, dedicated to the memory of Bharat Ratna M. Visvesvaraya, the architect of modern Karnataka, houses various technical inventions and offers you a glimpse of the history of technological development in the country.