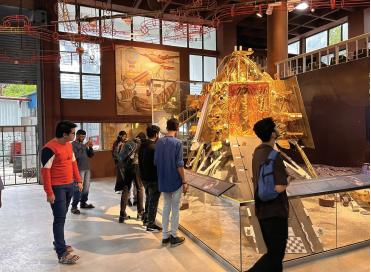

## The Visvesvaraya Industrial and Technological Museum (VITM):

is a constituent unit of the National Council of Science Museums (NCSM), Ministry of Culture, Government of India. This splendid museum, dedicated to the memory of Bharat Ratna M. Visvesvaraya, the architect of modern Karnataka, houses various technical inventions and offers you a glimpse of the history of technological development in the country.