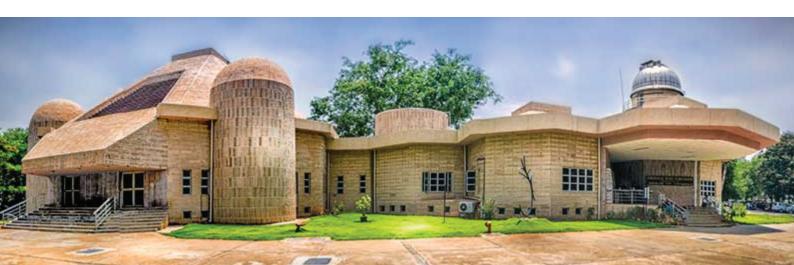

## The Visvesvaraya Industrial and Technological Museum (VITM):

is a constituent unit of the National Council of Science Museums (NCSM), Ministry of Culture, Government of India. This splendid museum, dedicated to the memory of Bharat Ratna M. Visvesvaraya, the architect of modern Karnataka, houses various technical inventions and offers you a glimpse of the history of technological development in the country.